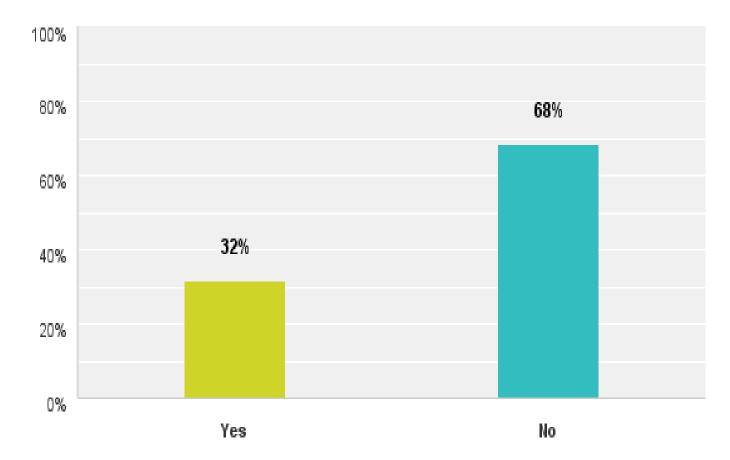

### Q15: Have you had any State Senators or State Representatives visit one of your programs in the last two years?