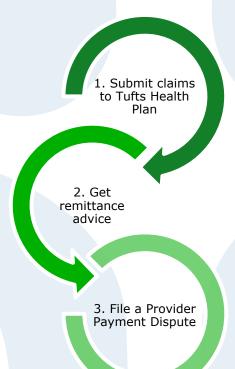

#### **Claim Information**

- Tufts Health Public Plans

1. Submit claims to Tufts Health Plan

2. Get remittance advice

3. File a request for claim review

File claims no later than **90 days** after the date of service.