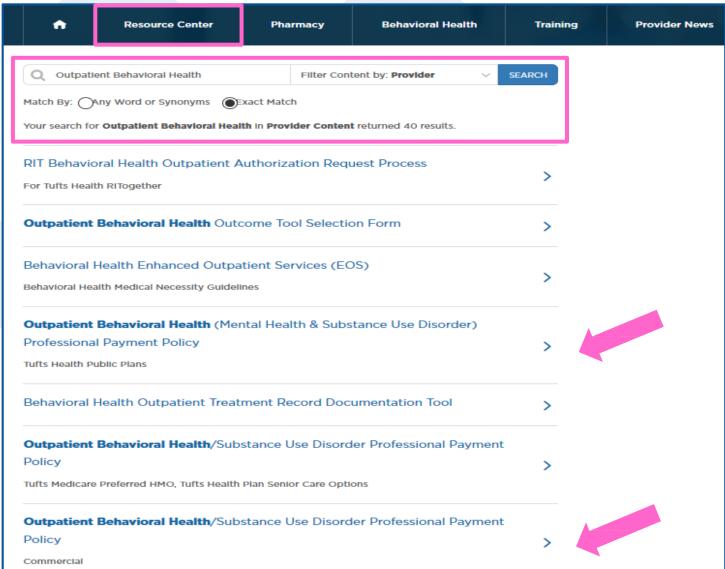

# Outpatient Behavioral Health and Substance Use Disorder Professional Payment Policy

#### Outpatient Behavioral Health and Substance Use Disorder Professional Payment Policy

Applies to the following Tufts Health Plan products:

☑ Tufts Health Plan Commercial (including Tufts Health Freedom Plan)¹